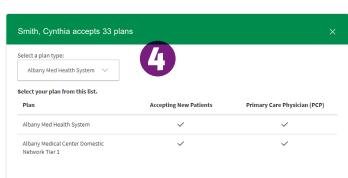

To find a provider within the Albany Med Health System affiliate network, visit **findadoc.cdphp.com** and follow these

simple steps:

**1.** Enter your location.

- **2.** Enter **Albany Med Health System** as your plan type.
- **3.** Search by doctor, specialty, place, or type. Use "Advanced Search" for more detailed criteria.
- **4.** Once you select a provider, click **Plans Accepted**.

You'll experience the lowest cost share if the domestic network (the plan subscriber's employer group) is displayed.

The next lowest cost share comes if Albany Med Health System along with one of the affiliate groups is displayed.